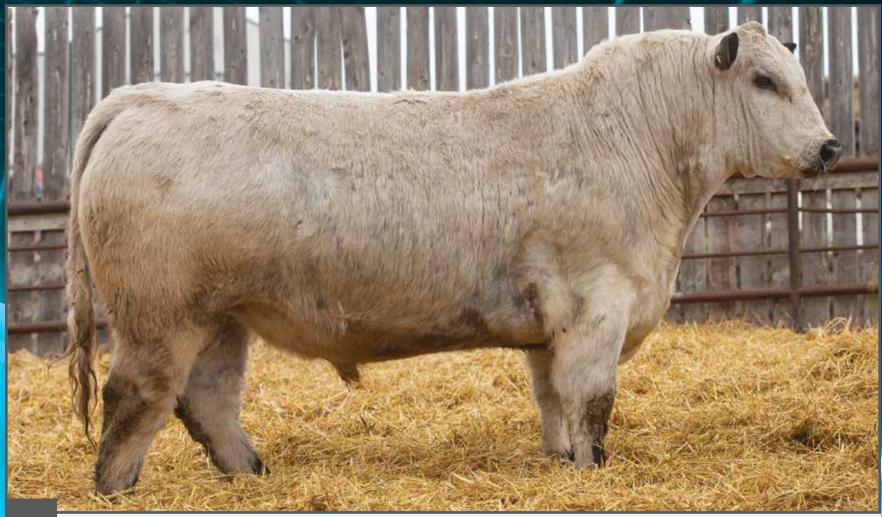

This attractive, loose hided bull has lots of muscle and volume. His body type reflects the maternal power on both sides of the pedigree. He is a herd changer and will add performance and value for breeders at the top level. Selling International Semen Rights. Notta Ranch will keep Canadian semen rights and walking rights.

**CONSIGNED BY: NOTTA RANCH** 

NOTTA 307E Crossfire 303H

NOTTA 101Y BLACK CAP 151A NOTTA 151A CAUSE A SCENE 307E NOTTA 300X THETA 11A

SIX STAR 82U ROYAL FLESH 101Y NOTTA 50S JANETTE 5W SPOTS 'N SPROUTS STANDS ALONE NOTTA 13Z JANETTE 203D STAR BANK THETA 42T