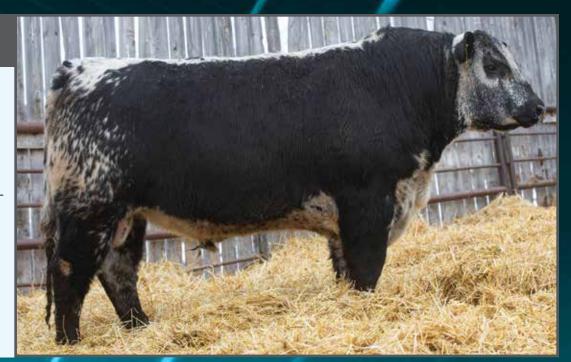

**UNEEDA ZAPPER 13Z NOTTA 50S JANETTE 5W**  **UNEEDA WALTER 21W** MISTY FRITZ OF P.A.R. 13M PRAIRIE HILL JOHN WAYNE 50S **NOTTA PRETENDER 64P** 

**POLLED** PERCENTAGE TATTOO REG# BIRTHDATE BIRTH WEIGHT MYOSTATIN **COAT COLOUR** PUREBRED JMG 303H 11493-PB JAN. 5, 2020 78 LBS. NON-CARRIER HOMOZYGOUS BLACK

He has risen to the top of the pen, as he should with this pedigree backing him up. This bull has it all; big hip, deep rib and long spine. This description isn't usually combined with myostatin free, he's a stand out! I'm not sure there is anything that could be done to improve this guy. **CONSIGNED BY: NOTTA RANCH** 