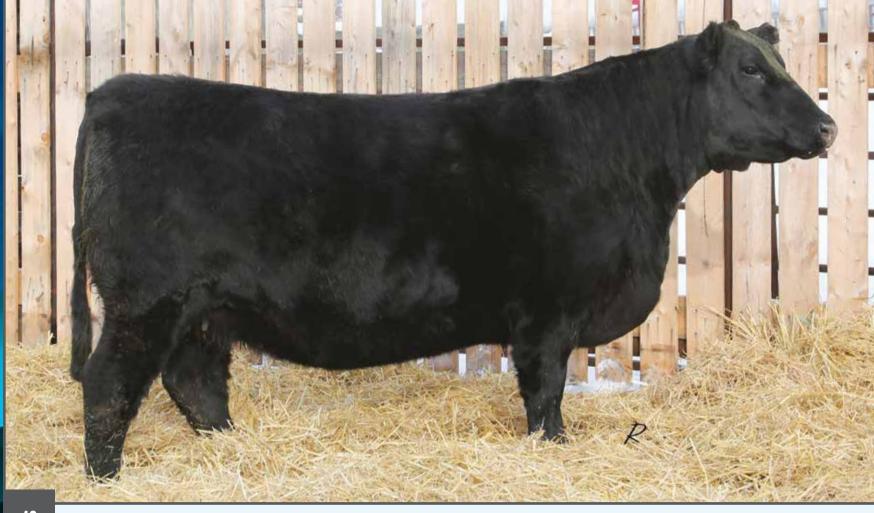

### NOTTA 1014 Unforgiven 3446

4

5

STAR BANK KING GEORGE 82U SIX STAR 82U ROYAL FLESH 101Y STAR BANK 53R

STAR BANK LACERTA 68L
SPOTS 'N SPROUTS 3R
SPOTS'N SPROUTS 5J

SPOTS 'N SPROUTS NEFROM 101N STAR BANK 11H STAR BANK 58L STAR BANK 9E

SPOTS 'N SPROUTS JUNO 103J STAR BANK 55H P.A.R. GREAT WESTERN 11F SPOTS 'N SPROUTS 21E

**PERCENTAGE** TATT00 REG# BIRTHDATE **BIRTH WEIGHT PUREBRED** JMG 344G APPLIED FOR FEB. 27, 2019 82 LBS. **POLLED MYOSTATIN COAT COLOUR** CARRIER PΡ HOMOZYGOUS BLACK

The Spots N Sprouts 3R by Royal Flesh genetic combination is still one of the best that has ever come together. This model comes in solid black, he'll be sure to colour mark all the calves from you white females.

CONSIGNED BY: NOTTA RANCH