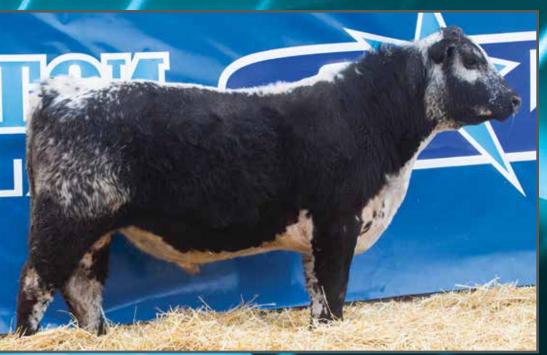

### SPOTS 'N SPROUTS Garlock 1026

UNEEDA ZAPPER 13Z SPOTS 'N SPROUTS DRAKE 111D SPOTS 'N SPROUTS 7Y UNEEDA WALTER 21W
MISTY FRITZ OF P.A.R. 13M
SPOTS 'N SPROUTS UTOPIA 104U
SPOTS 'N SPROUTS 8X
SPOTS 'N SPROUTS 10T
SPOTS 'N SPROUTS 10T

P.A.R. MOO FASSA 03M CODIAK 06H ASPEN ACRES NOBLEMAN 3N STYALS FANCY FEET 10M

PERCENTAGE TATTOO REG# BIRTHDATE BIRTH WEIGHT MYOSTATIN COAT COLOUR POLLED
PUREBRED JKH 101G 10909-PB FEB. 8, 2019 80 LBS. CARRIER HOMOZYGOUS BLACK PP

This bull has lots of leg, length, and rib. He was entered in the Lakeland College Bull Test at Vermilion, AB as a yearling and placed second for performance out of the 59 Speckle Park entered.

CONSIGNED BY: SPOTS 'N SPROUTS SPECKLE PARK