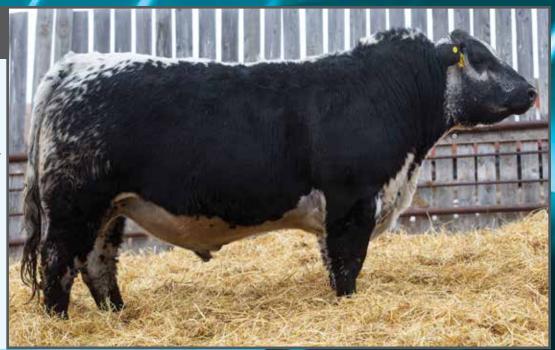

#### WALDNER Zeppelin 053H

UNEEDA ZAPPER 13Z
CAJA ZEPPELIN 1B
NOTTA 60W PHOTO-FINISH 1Z

UNEEDA WALTER 21W MISTY FRITZ OF P.A.R. 13M RIVER HILL 26T WALKER 60W NOTTA PHO-FINISH 54P

STAR BANK LACERTA 68L
WALDNER PRIDE 4F
RIVER HILL PRIDE 'N JOY 25P

SPOTS 'N SPROUTS JUNO 103J STAR BANK 55H P.A.R. MOO FASSA 03M RIVER HILL JADE 59M

PERCENTAGE TATTOO REG # BIRTH WEIGHT WEANING WEIGHT MYOSTATIN COAT COLOUR POLLED
PUREBRED JNW 053H 11232-PB MAR. 10, 2020 82 LBS. 670 LBS. NON-CARRIER HOMOZYGOUS BLACK PP

Waldner Zeppelin 053H is a super complete son of CAJA Zeppelin 1B. He is ideal in his structure, with added depth of body, sound moving, smooth made, easy fleshing, and ties it all together with a great head. His dam Waldner Pride 4F has a great udder and is a full sister to River Hill Ultimate Joy 25U who has been a foundation cow for the Ducherer family.

**CONSIGNED BY: WALDNER LAND & CATTLE** 