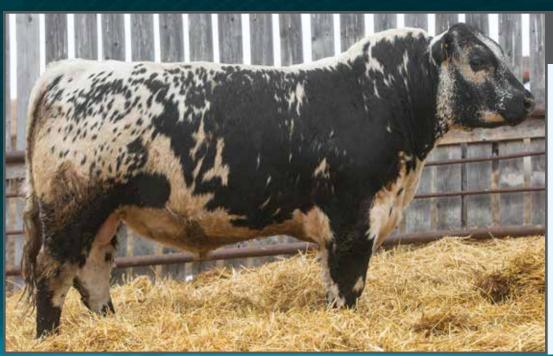

### NOTTA 1014 Unforgiven 3446

4

5

STAR BANK KING GEORGE 82U SIX STAR 82U ROYAL FLESH 101Y STAR BANK 53R

STAR BANK LACERTA 68L
SPOTS 'N SPROUTS 3R
SPOTS'N SPROUTS 5J

SPOTS 'N SPROUTS NEFROM 101N STAR BANK 11H STAR BANK 58L STAR BANK 9E

SPOTS 'N SPROUTS JUNO 103J STAR BANK 55H P.A.R. GREAT WESTERN 11F SPOTS 'N SPROUTS 21E

**PERCENTAGE** TATT00 REG# BIRTHDATE **BIRTH WEIGHT PUREBRED** JMG 344G APPLIED FOR FEB. 27, 2019 82 LBS. **POLLED MYOSTATIN COAT COLOUR** CARRIER PΡ HOMOZYGOUS BLACK

The Spots N Sprouts 3R by Royal Flesh genetic combination is still one of the best that has ever come together. This model comes in solid black, he'll be sure to colour mark all the calves from you white females.

CONSIGNED BY: NOTTA RANCH