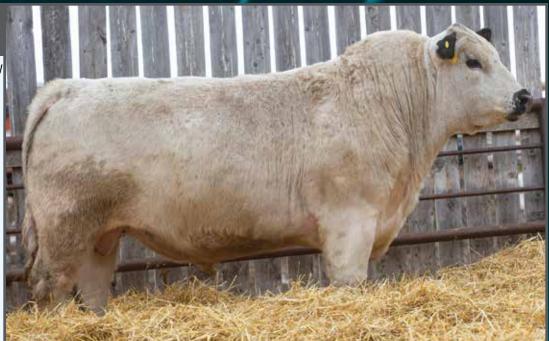

**CONSIGNED BY: NOTTA RANCH** 

NOTTA 307E Crossfire 303H

NOTTA 101Y BLACK CAP 151A NOTTA 151A CAUSE A SCENE 307E NOTTA 300X THETA 11A

SIX STAR 82U ROYAL FLESH 101Y NOTTA 50S JANETTE 5W SPOTS 'N SPROUTS STANDS ALONE NOTTA 13Z JANETTE 203D STAR BANK THETA 42T

**UNEEDA ZAPPER 13Z NOTTA 50S JANETTE 5W**  **UNEEDA WALTER 21W** MISTY FRITZ OF P.A.R. 13M PRAIRIE HILL JOHN WAYNE 50S **NOTTA PRETENDER 64P** 

**POLLED** PERCENTAGE TATTOO REG# BIRTHDATE BIRTH WEIGHT MYOSTATIN **COAT COLOUR** PUREBRED JMG 303H 11493-PB JAN. 5, 2020 78 LBS. NON-CARRIER HOMOZYGOUS BLACK

He has risen to the top of the pen, as he should with this pedigree backing him up. This bull has it all; big hip, deep rib and long spine. This description isn't usually combined with myostatin free, he's a stand out! I'm not sure there is anything that could be done to improve this guy. **CONSIGNED BY: NOTTA RANCH** 