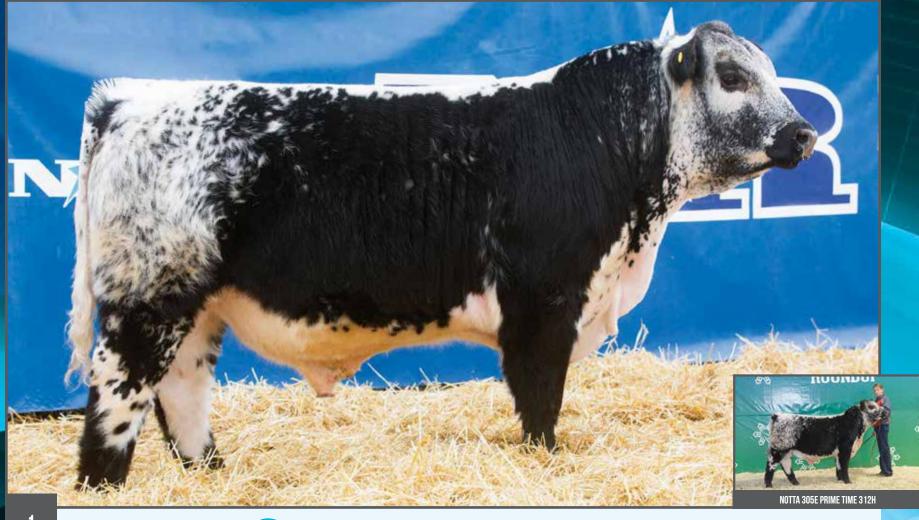

NOTTA 305E Prime Time 312H

SPOTS 'N SPROUTS BART 110B NOTTA 110B HOT TOPIC 305E STAR BANK THETA 42T STAR BANK 64R REMEDY 9W
SPOTS 'N SPROUTS 2W
SIX STAR 82U ROYAL FLESH 101Y
SPOTS 'N SPROUTS NEFROM 101N NOTTA 101Y PHOTO FINISH 12A
JANETTE OF P.A.R. 44H
NOTTA PHO-FINISH 54P

STAR BANK KING GEORGE 82U STAR BANK 53R STAR BANK LACERTA 68L STAR BANK LEONID NIGHT 54L

PERCENTAGE TATTOO REG# BIRTHDATE BIRTH WEIGHT MYOSTATIN COAT COLOUR POLLED
PUREBRED JMG 312H 11492-PB JAN. 2, 2020 88 LBS. NON-CARRIER HOMOZYGOUS BLACK PP

This attractive, loose hided bull has lots of muscle and volume. His body type reflects the maternal power on both sides of the pedigree. He is a herd changer and will add performance and value for breeders at the top level. Selling International Semen Rights. Notta Ranch will keep Canadian semen rights and walking rights.

**CONSIGNED BY: NOTTA RANCH** 

NOTTA 307E Crossfire 303H

NOTTA 101Y BLACK CAP 151A NOTTA 151A CAUSE A SCENE 307E NOTTA 300X THETA 11A

SIX STAR 82U ROYAL FLESH 101Y NOTTA 50S JANETTE 5W SPOTS 'N SPROUTS STANDS ALONE NOTTA 13Z JANETTE 203D STAR BANK THETA 42T