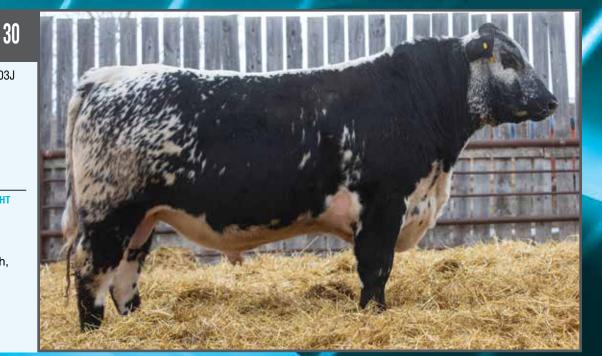

### NOTTA 1014 Unforgiven 3446

4

5

STAR BANK KING GEORGE 82U SIX STAR 82U ROYAL FLESH 101Y STAR BANK 53R

STAR BANK LACERTA 68L
SPOTS 'N SPROUTS 3R
SPOTS'N SPROUTS 5J

SPOTS 'N SPROUTS NEFROM 101N STAR BANK 11H STAR BANK 58L STAR BANK 9E

SPOTS 'N SPROUTS JUNO 103J STAR BANK 55H P.A.R. GREAT WESTERN 11F SPOTS 'N SPROUTS 21E

**PERCENTAGE** TATT00 REG# BIRTHDATE **BIRTH WEIGHT PUREBRED** JMG 344G APPLIED FOR FEB. 27, 2019 82 LBS. **POLLED MYOSTATIN COAT COLOUR** CARRIER PΡ HOMOZYGOUS BLACK

The Spots N Sprouts 3R by Royal Flesh genetic combination is still one of the best that has ever come together. This model comes in solid black, he'll be sure to colour mark all the calves from you white females.

CONSIGNED BY: NOTTA RANCH