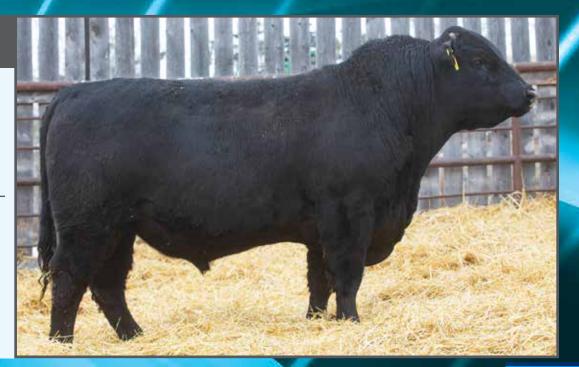

### NOTTA 1014 Unforgiven 3446

4

5

STAR BANK KING GEORGE 82U SIX STAR 82U ROYAL FLESH 101Y STAR BANK 53R

STAR BANK LACERTA 68L
SPOTS 'N SPROUTS 3R
SPOTS'N SPROUTS 5J

SPOTS 'N SPROUTS NEFROM 101N STAR BANK 11H STAR BANK 58L STAR BANK 9E

SPOTS 'N SPROUTS JUNO 103J STAR BANK 55H P.A.R. GREAT WESTERN 11F SPOTS 'N SPROUTS 21E

**PERCENTAGE** TATT00 REG# BIRTHDATE **BIRTH WEIGHT PUREBRED** JMG 344G APPLIED FOR FEB. 27, 2019 82 LBS. **POLLED MYOSTATIN COAT COLOUR** CARRIER PΡ HOMOZYGOUS BLACK

The Spots N Sprouts 3R by Royal Flesh genetic combination is still one of the best that has ever come together. This model comes in solid black, he'll be sure to colour mark all the calves from you white females.

CONSIGNED BY: NOTTA RANCH