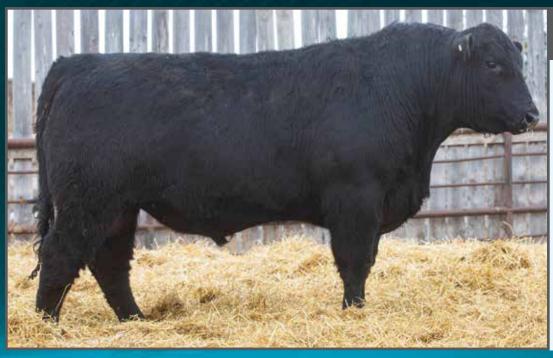

# NOTTA 110B High Moon 310H

STAR BANK 64R REMEDY 9W SPOTS 'N SPROUTS BART 110B SPOTS 'N SPROUTS 2W

STYALS LIGHTNING LADD 14P SPOTS 'N SPROUTS 10X SPOTS 'N SPROUTS 4P

PERCENTAGE TATTOO
PUREBRED JMG 310H
MYOSTATIN

CARRIER

NOTTA ROMEO 64R STAR BANK 36R STYALS LIGHTNING LADD 14P STYALS MISS RKW 8N

HWY.4 SPECKLE PARK 20K LIGHTNING LADY 10C PRAIRIE HILL ENTICER 89G SPOTS'N SPROUTS 7K

REG # BIRTHDATE BIRTH WEIGHT

12268-PB FEB. 5, 2020 82 LBS.

COAT COLOUR POLLED

HOMOZYGOUS BLACK PP

Spots n Sprouts 10X is as powerful as they come. This bull carries this maternal power all the way.

CONSIGNED BY: NOTTA RANCH

APRIL 16, 2021 - NEILBURG, SK

-5