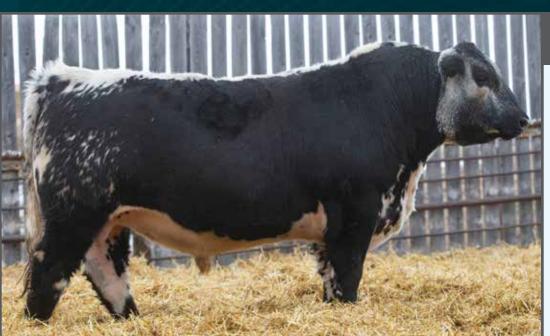

### NOTTA 1014 Unforgiven 3446

4

5

STAR BANK KING GEORGE 82U SIX STAR 82U ROYAL FLESH 101Y STAR BANK 53R

STAR BANK LACERTA 68L
SPOTS 'N SPROUTS 3R
SPOTS'N SPROUTS 5J

SPOTS 'N SPROUTS NEFROM 101N STAR BANK 11H STAR BANK 58L STAR BANK 9E

SPOTS 'N SPROUTS JUNO 103J STAR BANK 55H P.A.R. GREAT WESTERN 11F SPOTS 'N SPROUTS 21E

**PERCENTAGE** TATT00 REG# BIRTHDATE **BIRTH WEIGHT PUREBRED** JMG 344G APPLIED FOR FEB. 27, 2019 82 LBS. **POLLED MYOSTATIN COAT COLOUR** CARRIER PΡ HOMOZYGOUS BLACK

The Spots N Sprouts 3R by Royal Flesh genetic combination is still one of the best that has ever come together. This model comes in solid black, he'll be sure to colour mark all the calves from you white females.

CONSIGNED BY: NOTTA RANCH