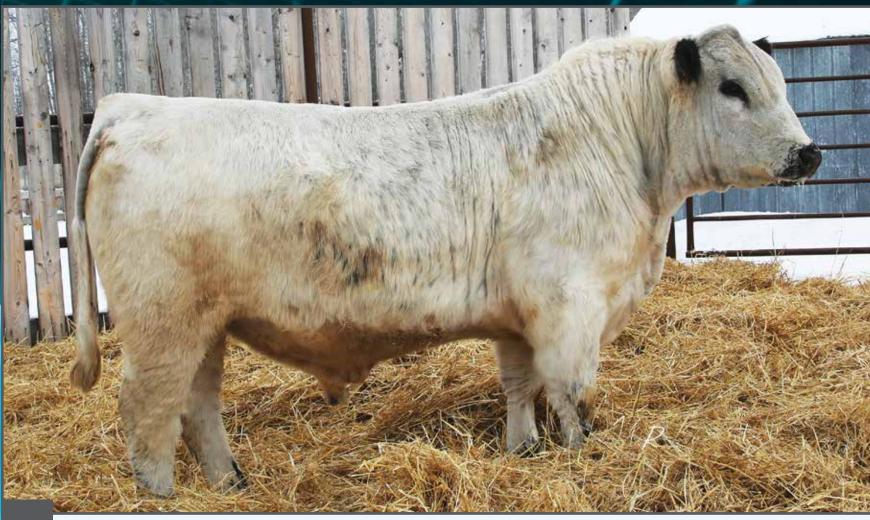

#### WALDNER Zeppelin 053H

UNEEDA ZAPPER 13Z
CAJA ZEPPELIN 1B
NOTTA 60W PHOTO-FINISH 1Z

UNEEDA WALTER 21W MISTY FRITZ OF P.A.R. 13M RIVER HILL 26T WALKER 60W NOTTA PHO-FINISH 54P

STAR BANK LACERTA 68L
WALDNER PRIDE 4F
RIVER HILL PRIDE 'N JOY 25P

SPOTS 'N SPROUTS JUNO 103J STAR BANK 55H P.A.R. MOO FASSA 03M RIVER HILL JADE 59M

PERCENTAGE TATTOO REG # BIRTH WEIGHT WEANING WEIGHT MYOSTATIN COAT COLOUR POLLED
PUREBRED JNW 053H 11232-PB MAR. 10, 2020 82 LBS. 670 LBS. NON-CARRIER HOMOZYGOUS BLACK PP

Waldner Zeppelin 053H is a super complete son of CAJA Zeppelin 1B. He is ideal in his structure, with added depth of body, sound moving, smooth made, easy fleshing, and ties it all together with a great head. His dam Waldner Pride 4F has a great udder and is a full sister to River Hill Ultimate Joy 25U who has been a foundation cow for the Ducherer family.

**CONSIGNED BY: WALDNER LAND & CATTLE** 