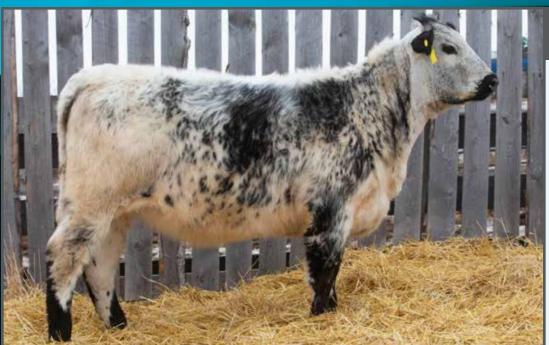

NOTTA 305E Prime Time 312H

SPOTS 'N SPROUTS BART 110B NOTTA 110B HOT TOPIC 305E STAR BANK THETA 42T STAR BANK 64R REMEDY 9W
SPOTS 'N SPROUTS 2W
SIX STAR 82U ROYAL FLESH 101Y
SPOTS 'N SPROUTS NEFROM 101N NOTTA 101Y PHOTO FINISH 12A
JANETTE OF P.A.R. 44H
NOTTA PHO-FINISH 54P

STAR BANK KING GEORGE 82U STAR BANK 53R STAR BANK LACERTA 68L STAR BANK LEONID NIGHT 54L

PERCENTAGE TATTOO REG# BIRTHDATE BIRTH WEIGHT MYOSTATIN COAT COLOUR POLLED
PUREBRED JMG 312H 11492-PB JAN. 2, 2020 88 LBS. NON-CARRIER HOMOZYGOUS BLACK PP

This attractive, loose hided bull has lots of muscle and volume. His body type reflects the maternal power on both sides of the pedigree. He is a herd changer and will add performance and value for breeders at the top level. Selling International Semen Rights. Notta Ranch will keep Canadian semen rights and walking rights.

**CONSIGNED BY: NOTTA RANCH** 

NOTTA 307E Crossfire 303H

NOTTA 101Y BLACK CAP 151A NOTTA 151A CAUSE A SCENE 307E NOTTA 300X THETA 11A

SIX STAR 82U ROYAL FLESH 101Y NOTTA 50S JANETTE 5W SPOTS 'N SPROUTS STANDS ALONE NOTTA 13Z JANETTE 203D STAR BANK THETA 42T