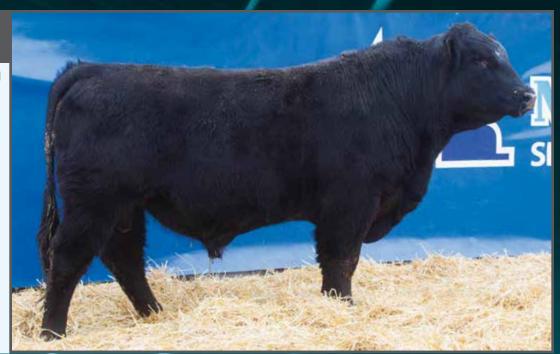

NOTTA 305E Prime Time 312H

SPOTS 'N SPROUTS BART 110B NOTTA 110B HOT TOPIC 305E STAR BANK THETA 42T STAR BANK 64R REMEDY 9W
SPOTS 'N SPROUTS 2W
SIX STAR 82U ROYAL FLESH 101Y
SPOTS 'N SPROUTS NEFROM 101N NOTTA 101Y PHOTO FINISH 12A
JANETTE OF P.A.R. 44H
NOTTA PHO-FINISH 54P

STAR BANK KING GEORGE 82U STAR BANK 53R STAR BANK LACERTA 68L STAR BANK LEONID NIGHT 54L

PERCENTAGE TATTOO REG# BIRTHDATE BIRTH WEIGHT MYOSTATIN COAT COLOUR POLLED
PUREBRED JMG 312H 11492-PB JAN. 2, 2020 88 LBS. NON-CARRIER HOMOZYGOUS BLACK PP

This attractive, loose hided bull has lots of muscle and volume. His body type reflects the maternal power on both sides of the pedigree. He is a herd changer and will add performance and value for breeders at the top level. Selling International Semen Rights. Notta Ranch will keep Canadian semen rights and walking rights.

**CONSIGNED BY: NOTTA RANCH** 

NOTTA 307E Crossfire 303H

NOTTA 101Y BLACK CAP 151A NOTTA 151A CAUSE A SCENE 307E NOTTA 300X THETA 11A

SIX STAR 82U ROYAL FLESH 101Y NOTTA 50S JANETTE 5W SPOTS 'N SPROUTS STANDS ALONE NOTTA 13Z JANETTE 203D STAR BANK THETA 42T