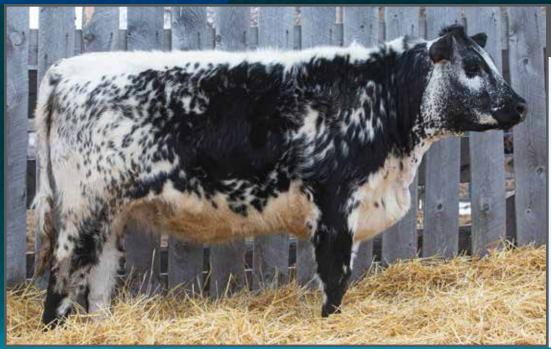

The Spots N Sprouts 3R by Royal Flesh genetic combination is still one of the best that has ever come together. This model comes in solid black, he'll be sure to colour mark all the calves from you white females.