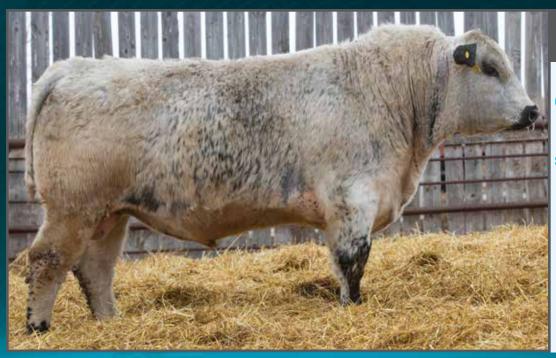

# NOTTA 110B High Moon 310H

STAR BANK 64R REMEDY 9W SPOTS 'N SPROUTS BART 110B SPOTS 'N SPROUTS 2W

STYALS LIGHTNING LADD 14P SPOTS 'N SPROUTS 10X SPOTS 'N SPROUTS 4P

PERCENTAGE TATTOO
PUREBRED JMG 310H
MYOSTATIN

CARRIER

NOTTA ROMEO 64R STAR BANK 36R STYALS LIGHTNING LADD 14P STYALS MISS RKW 8N

HWY.4 SPECKLE PARK 20K LIGHTNING LADY 10C PRAIRIE HILL ENTICER 89G SPOTS'N SPROUTS 7K

REG # BIRTHDATE BIRTH WEIGHT

12268-PB FEB. 5, 2020 82 LBS.

COAT COLOUR POLLED

HOMOZYGOUS BLACK PP

Spots n Sprouts 10X is as powerful as they come. This bull carries this maternal power all the way.

CONSIGNED BY: NOTTA RANCH

APRIL 16, 2021 - NEILBURG, SK

-5