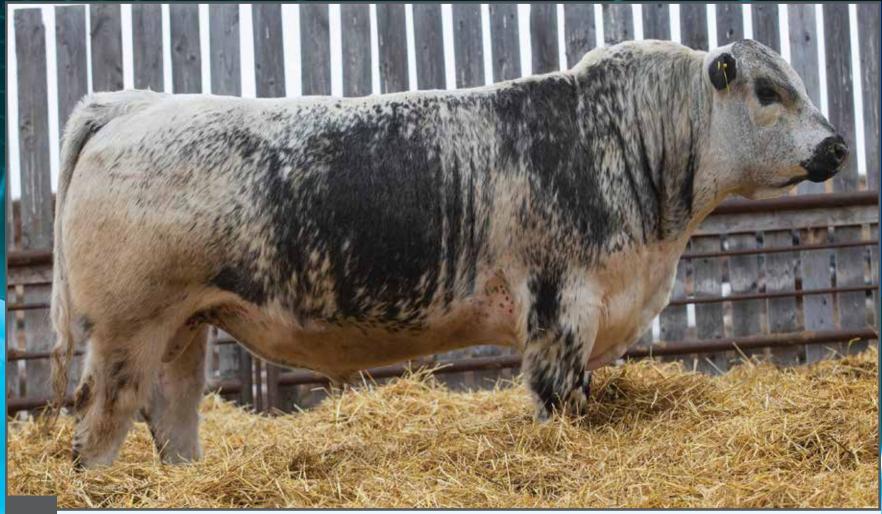

### NOTTA 1014 Unforgiven 3446

4

5

STAR BANK KING GEORGE 82U SIX STAR 82U ROYAL FLESH 101Y STAR BANK 53R

STAR BANK LACERTA 68L
SPOTS 'N SPROUTS 3R
SPOTS'N SPROUTS 5J

SPOTS 'N SPROUTS NEFROM 101N STAR BANK 11H STAR BANK 58L STAR BANK 9E

SPOTS 'N SPROUTS JUNO 103J STAR BANK 55H P.A.R. GREAT WESTERN 11F SPOTS 'N SPROUTS 21E

**PERCENTAGE** TATT00 REG# BIRTHDATE **BIRTH WEIGHT PUREBRED** JMG 344G APPLIED FOR FEB. 27, 2019 82 LBS. **POLLED MYOSTATIN COAT COLOUR** CARRIER PΡ HOMOZYGOUS BLACK

The Spots N Sprouts 3R by Royal Flesh genetic combination is still one of the best that has ever come together. This model comes in solid black, he'll be sure to colour mark all the calves from you white females.

CONSIGNED BY: NOTTA RANCH