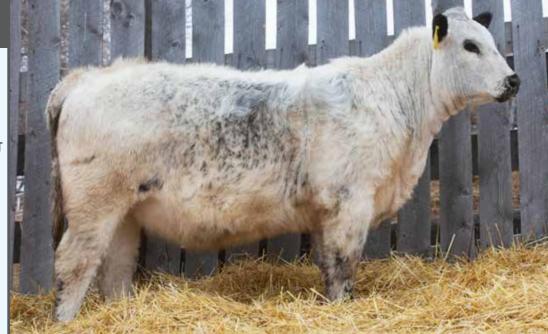

This guy is thick, deep, and long. He would be an excellent choice to use on the white cow herd.

CONSIGNED BY: SPOTS 'N SPROUTS SPECKLE PARK

20