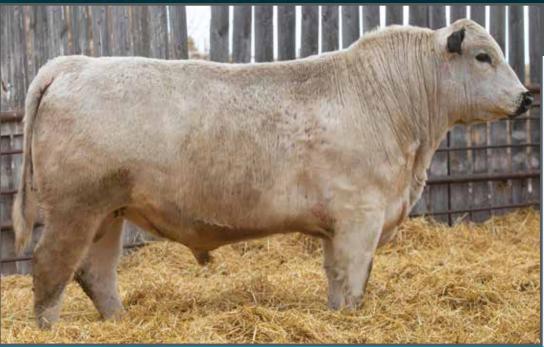

# NOTTA 110B High Moon 310H

STAR BANK 64R REMEDY 9W SPOTS 'N SPROUTS BART 110B SPOTS 'N SPROUTS 2W

STYALS LIGHTNING LADD 14P SPOTS 'N SPROUTS 10X SPOTS 'N SPROUTS 4P

PERCENTAGE TATTOO
PUREBRED JMG 310H
MYOSTATIN

CARRIER

NOTTA ROMEO 64R STAR BANK 36R STYALS LIGHTNING LADD 14P STYALS MISS RKW 8N

HWY.4 SPECKLE PARK 20K LIGHTNING LADY 10C PRAIRIE HILL ENTICER 89G SPOTS'N SPROUTS 7K

REG # BIRTHDATE BIRTH WEIGHT

12268-PB FEB. 5, 2020 82 LBS.

COAT COLOUR POLLED

HOMOZYGOUS BLACK PP

Spots n Sprouts 10X is as powerful as they come. This bull carries this maternal power all the way.

CONSIGNED BY: NOTTA RANCH

APRIL 16, 2021 - NEILBURG, SK

-5