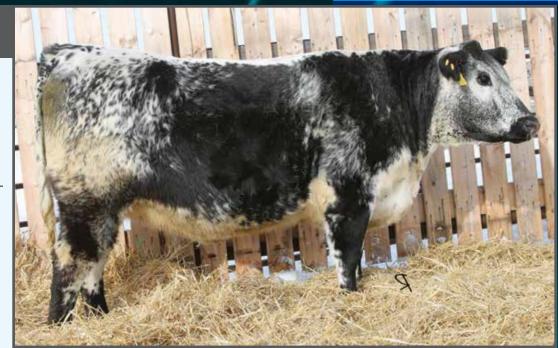

# NOTTA 110B High Moon 310H

STAR BANK 64R REMEDY 9W SPOTS 'N SPROUTS BART 110B SPOTS 'N SPROUTS 2W

STYALS LIGHTNING LADD 14P SPOTS 'N SPROUTS 10X SPOTS 'N SPROUTS 4P

PERCENTAGE TATTOO
PUREBRED JMG 310H
MYOSTATIN

CARRIER

NOTTA ROMEO 64R STAR BANK 36R STYALS LIGHTNING LADD 14P STYALS MISS RKW 8N

HWY.4 SPECKLE PARK 20K LIGHTNING LADY 10C PRAIRIE HILL ENTICER 89G SPOTS'N SPROUTS 7K

REG # BIRTHDATE BIRTH WEIGHT

12268-PB FEB. 5, 2020 82 LBS.

COAT COLOUR POLLED

HOMOZYGOUS BLACK PP

Spots n Sprouts 10X is as powerful as they come. This bull carries this maternal power all the way.

CONSIGNED BY: NOTTA RANCH

APRIL 16, 2021 - NEILBURG, SK

-5